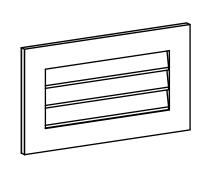

## GVPVE28X1601SN

28"W X 16"H RECTANGLE SURFACE MOUNT PVC GABLE VENT: NON-FUNCTIONAL, W/ 3-1/2"W X 1"P STANDARD FRAME

**FRONT** 

SIDE

LOUVER HEIGHT: 3" LOUVER QTY: 3

EKENA MILLWORK 2300 WEST MAIN ST. CLARKSVILLE, TX 75426 TOLL FREE: 866-607-0453 WWW.EKENAMILLWORK.COM