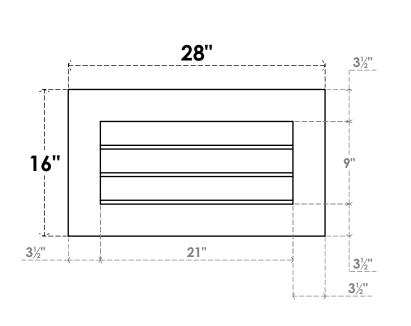

## GVPVE28X1601SN

28"W X 16"H RECTANGLE SURFACE MOUNT PVC GABLE VENT: NON-FUNCTIONAL, W/ 3-1/2"W X 1"P STANDARD FRAME

**FRONT** 

SIDE

LOUVER HEIGHT: 3" LOUVER QTY: 3

EKENA MILLWORK 2300 WEST MAIN ST. CLARKSVILLE, TX 75426 TOLL FREE: 866-607-0453 WWW.EKENAMILLWORK.COM